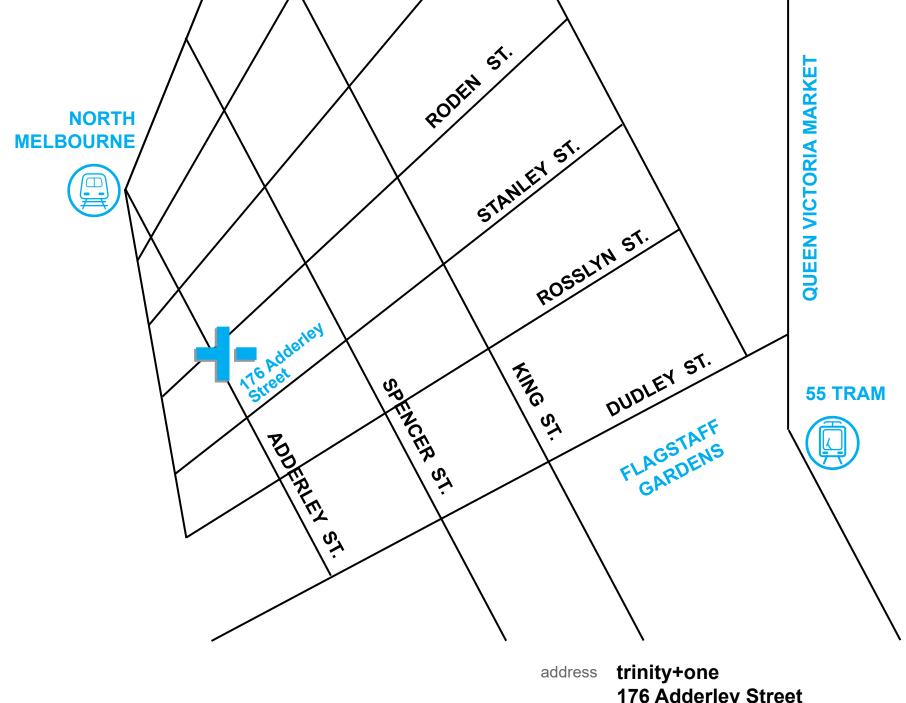

## Parameteric Design Rhino + Grasshopper

| Con | tact | Infor | mation |
|-----|------|-------|--------|
|     |      |       |        |

address trinity+one
176 Adderley Street
West Melboure
VIC 3003
Australia

phone +61 (0) 404346602

e-mail info@trinityplusone.com.au