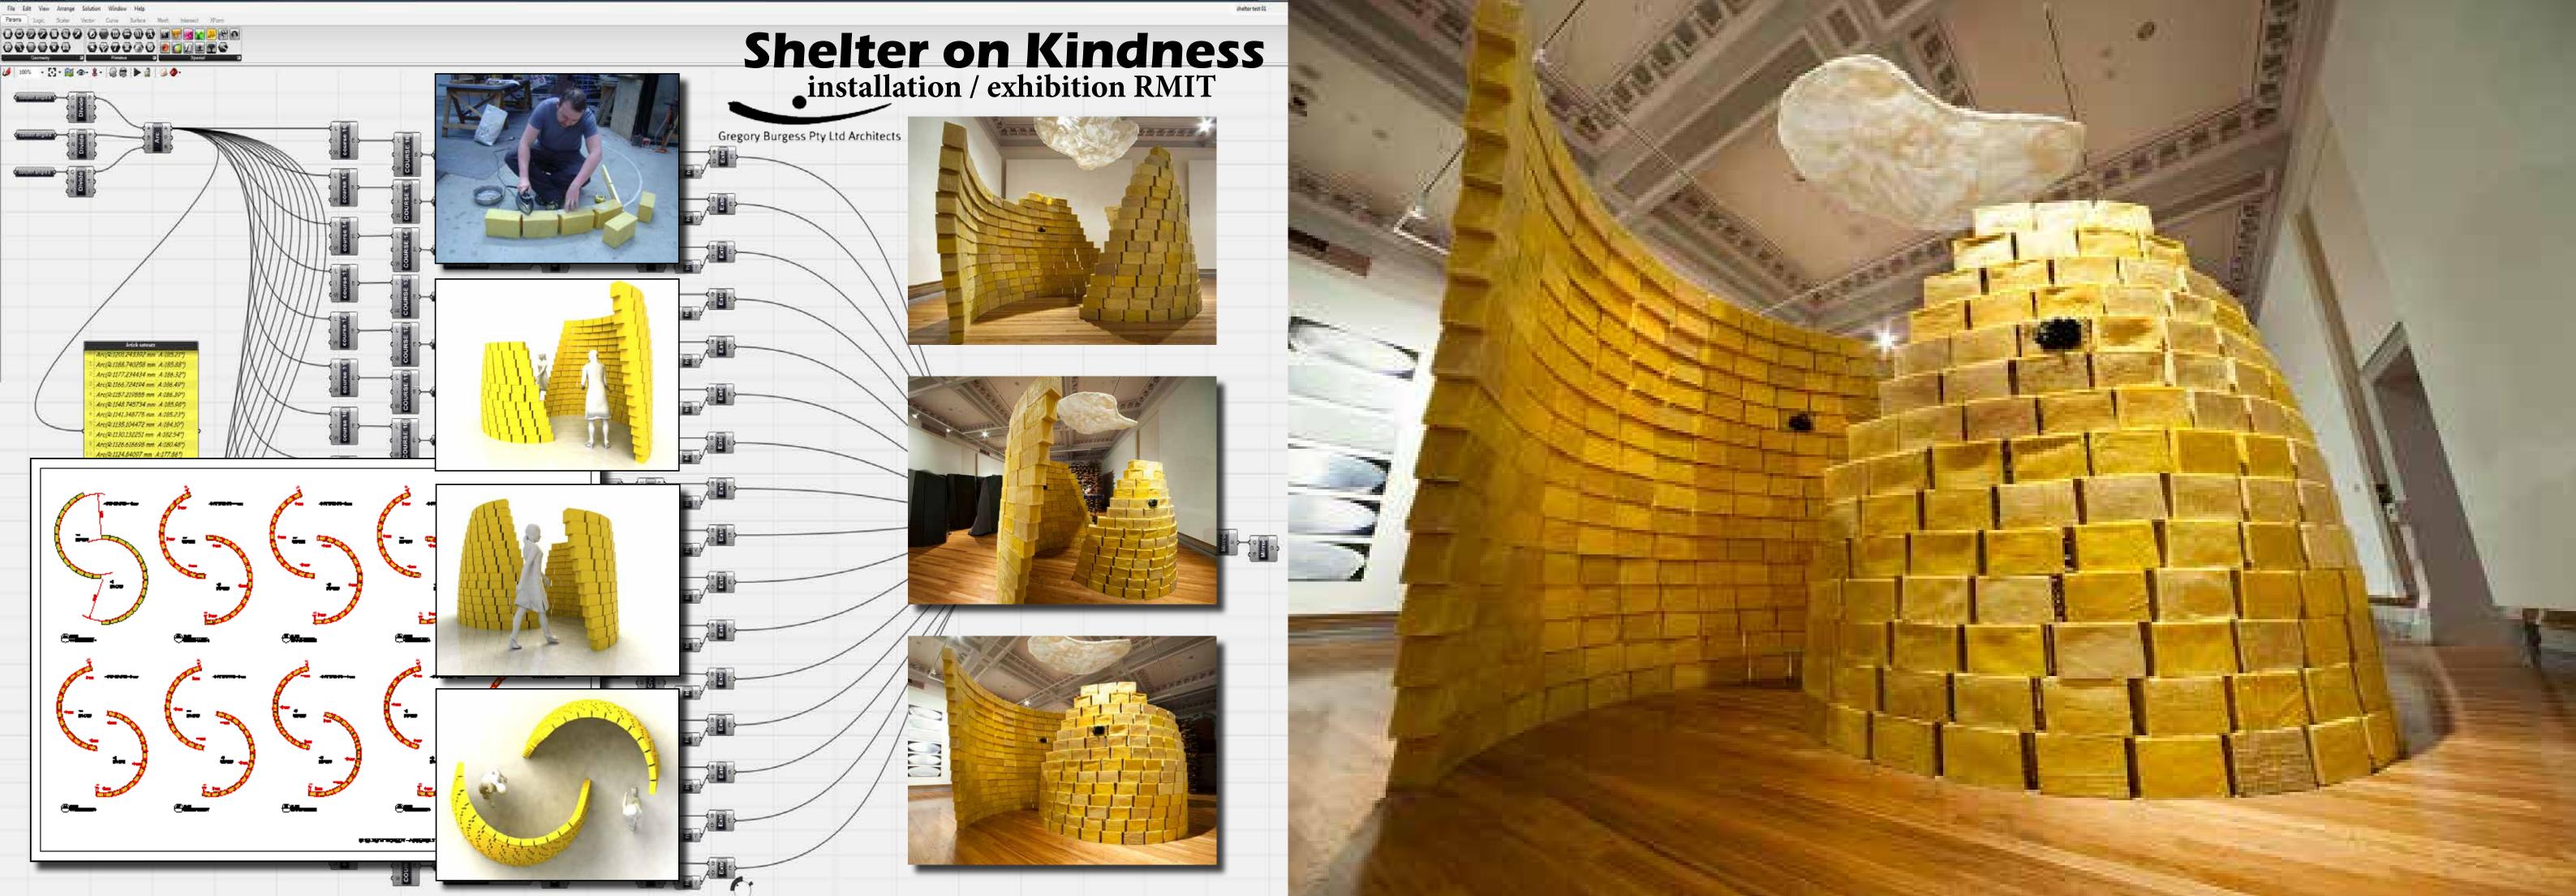

## Parameteric Design Rhino + Grasshopper

| Con | tact | Infor | mation |
|-----|------|-------|--------|
|     |      |       |        |

address trinity+one
176 Adderley Street
West Melboure
VIC 3003
Australia

trinity+one

John Wardle Architects
Denton Corker Marshall
Silver Thomas Hanly / Design Inc
Cox Architecture
ARM
Fender Katsalidis Architects
Gregory Burgess Architects
Spowers
Judd Lysenko Marshall
Paul Gardiner Architects
BPTW Partnership
Reddy Architecture
OBK Architects and Planners
Inhabit Design
PEK
Paul Hickman Design
Adrian Amore Architects