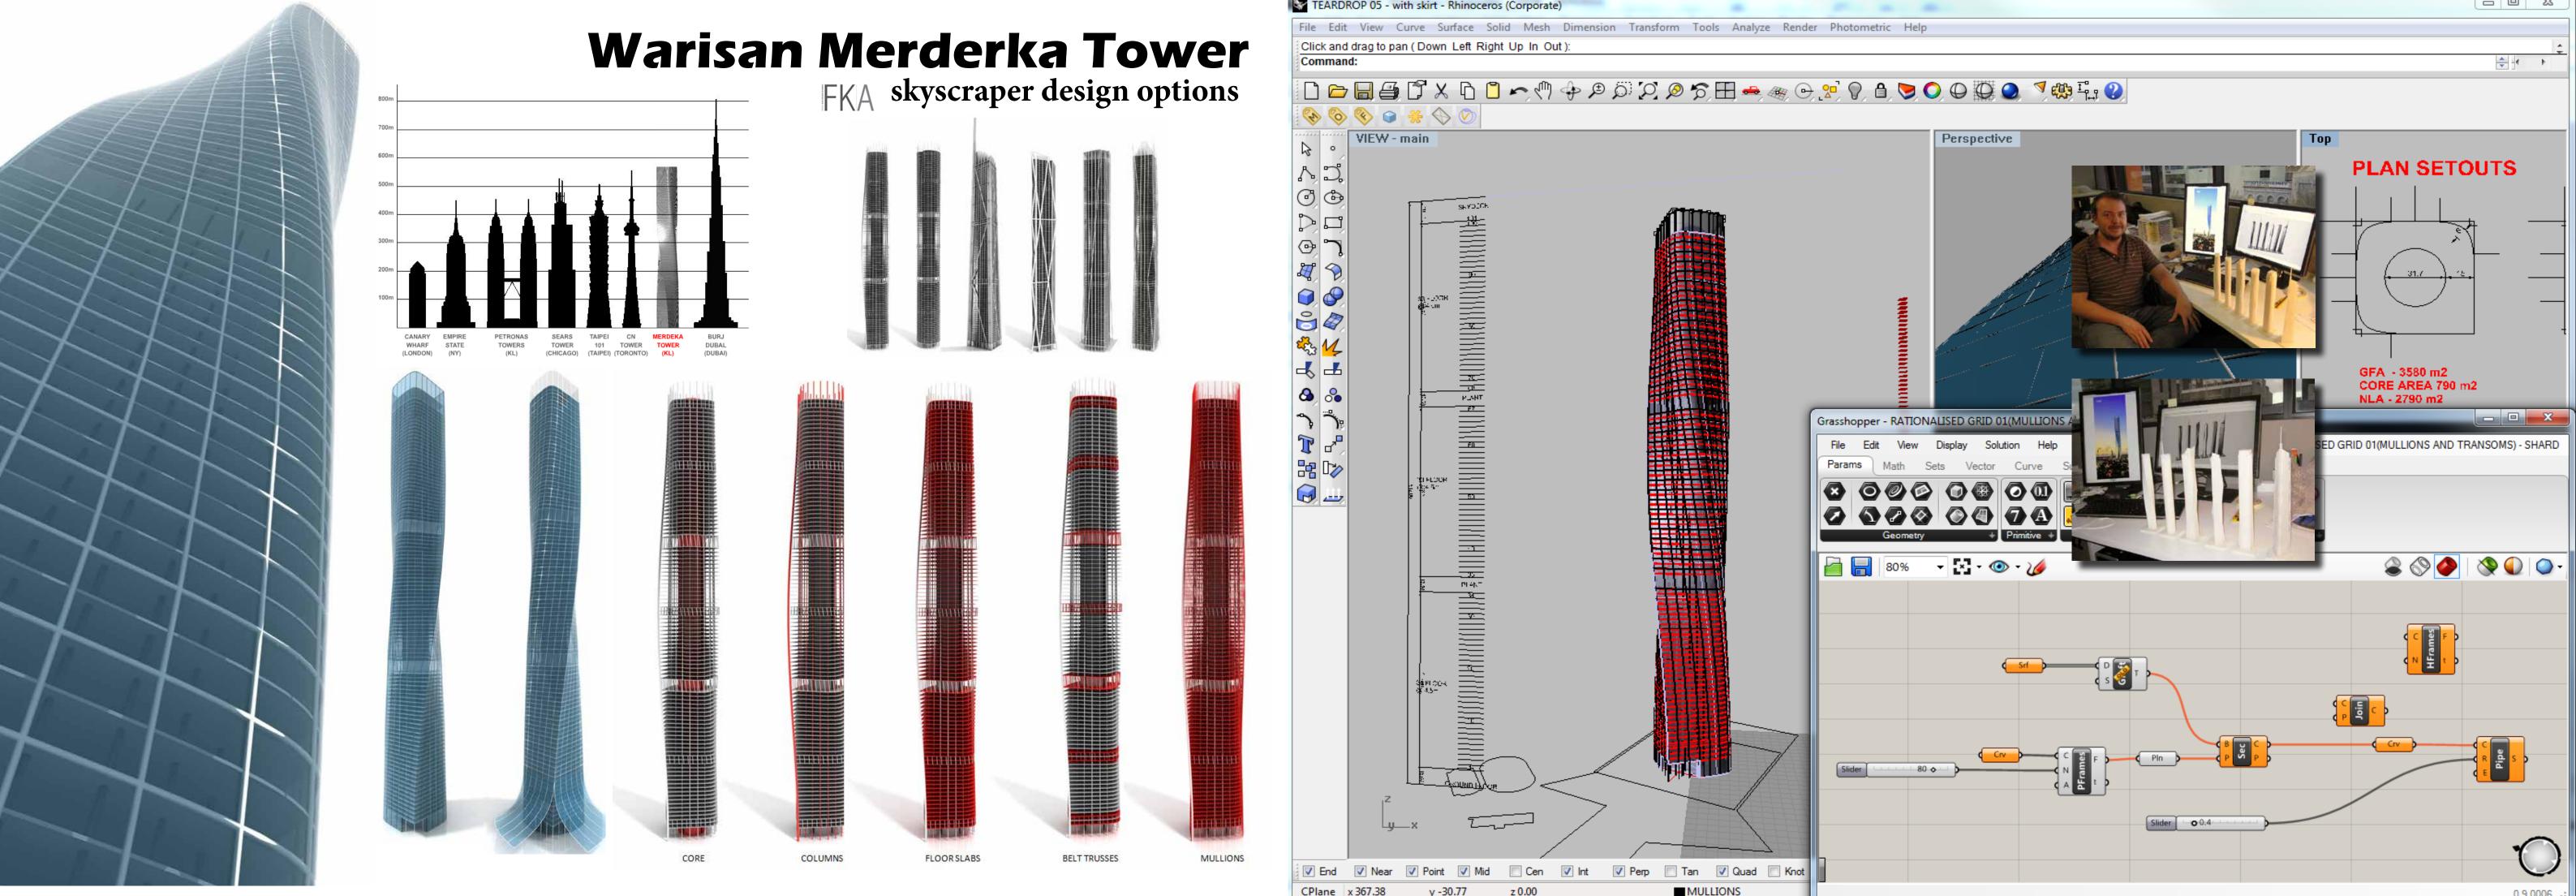

## Parameteric Design Rhino + Grasshopper

| Con | tact | Infor | mation |
|-----|------|-------|--------|
|     |      |       |        |

address trinity+one
176 Adderley Street
West Melboure
VIC 3003
Australia