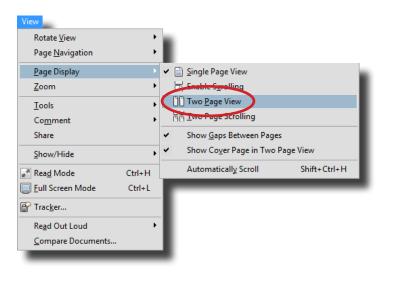

## **Page Display**

Before you get started on this document its best to note that it is designed to be printed at A3 and viewed as a double spread. what this meas essentially is its a magazine format.

So if your reading this on your screen in .pdf format you may want to click the following setting to make viewing that little bit better.